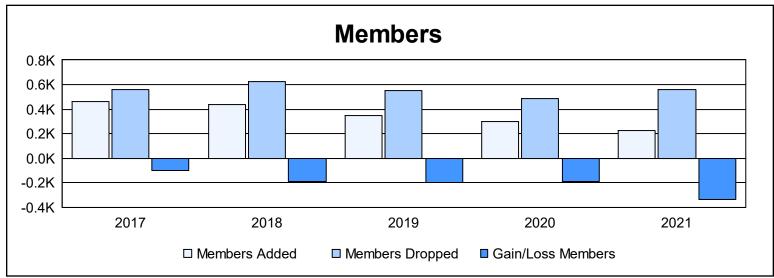

Multiple District 3 As of June 2021 Cumulative

| Year      | New<br>Clubs | Dropped<br>Clubs | Gain/<br>Loss<br>Clubs | New<br>Members | Charter<br>Members | Reinstate<br>Members | Transfer<br>Members | Total<br>Member<br>Added | Total<br>Members<br>Dropped | Gain/<br>Loss<br>Members |
|-----------|--------------|------------------|------------------------|----------------|--------------------|----------------------|---------------------|--------------------------|-----------------------------|--------------------------|
| 2016-2017 | 1            | 4                | -3                     | 402            | 23                 | 12                   | 26                  | 463                      | 561                         | -98                      |
| 2017-2018 | 0            | 3                | -3                     | 378            | 10                 | 24                   | 25                  | 437                      | 624                         | -187                     |
| 2018-2019 | 0            | 7                | -7                     | 316            | 0                  | 15                   | 20                  | 351                      | 550                         | -199                     |
| 2019-2020 | 0            | 5                | -5                     | 220            | 2                  | 43                   | 32                  | 297                      | 484                         | -187                     |
| 2020-2021 | 0            | 7                | -7                     | 191            | 4                  | 10                   | 19                  | 224                      | 557                         | -333                     |
| Average   | 0            | 5                | -5                     | 301            | 8                  | 21                   | 24                  | 354                      | 555                         | -201                     |