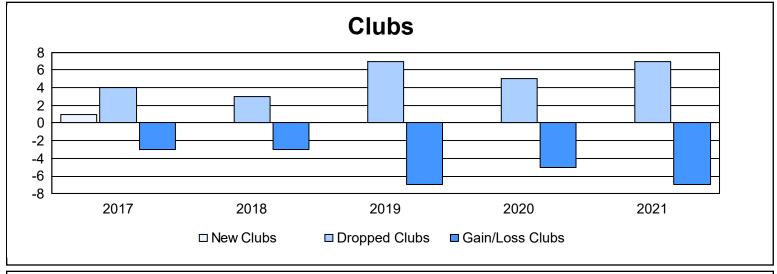

Multiple District 3 As of June 2021 Cumulative

| Year      | New<br>Clubs | Dropped<br>Clubs | Gain/<br>Loss<br>Clubs | New<br>Members | Charter<br>Members | Reinstate<br>Members | Transfer<br>Members | Total<br>Member<br>Added | Total<br>Members<br>Dropped | Gain/<br>Loss<br>Members |
|-----------|--------------|------------------|------------------------|----------------|--------------------|----------------------|---------------------|--------------------------|-----------------------------|--------------------------|
| 2016-2017 | 1            | 4                | -3                     | 402            | 23                 | 12                   | 26                  | 463                      | 561                         | -98                      |
| 2017-2018 | 0            | 3                | -3                     | 378            | 10                 | 24                   | 25                  | 437                      | 624                         | -187                     |
| 2018-2019 | 0            | 7                | -7                     | 316            | 0                  | 15                   | 20                  | 351                      | 550                         | -199                     |
| 2019-2020 | 0            | 5                | -5                     | 220            | 2                  | 43                   | 32                  | 297                      | 484                         | -187                     |
| 2020-2021 | 0            | 7                | -7                     | 191            | 4                  | 10                   | 19                  | 224                      | 557                         | -333                     |
| Average   | 0            | 5                | -5                     | 301            | 8                  | 21                   | 24                  | 354                      | 555                         | -201                     |